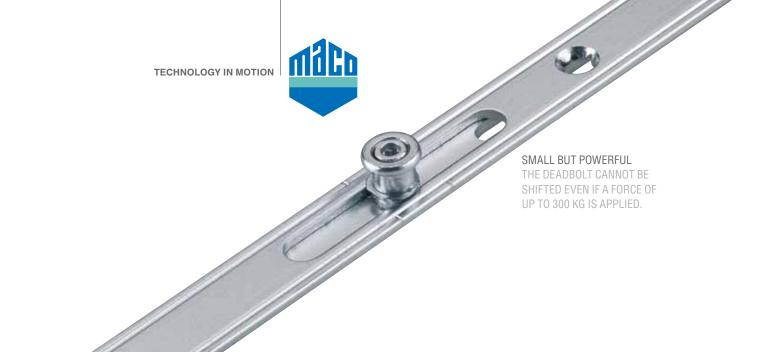

## **TECHNICAL APPLICATION RANGE**

- For MULTI-MATIC i.S. hardware range
- For turn-only and turn&tilt windows
- Flexible shape: for rectangular, pitched and half round units
- Range of materials: for timber, timber/aluminium, PVC, PVC/aluminium and aluminium systems with 16 mm fitting groove
- For profile systems with 4 or 12 mm air gap
- For systems with 9 or 13 mm offset of the hardware axis
- For fixed and variable handle positions
- For 15 mm backset (BS)
- S.R.H. 431 2,450 mm