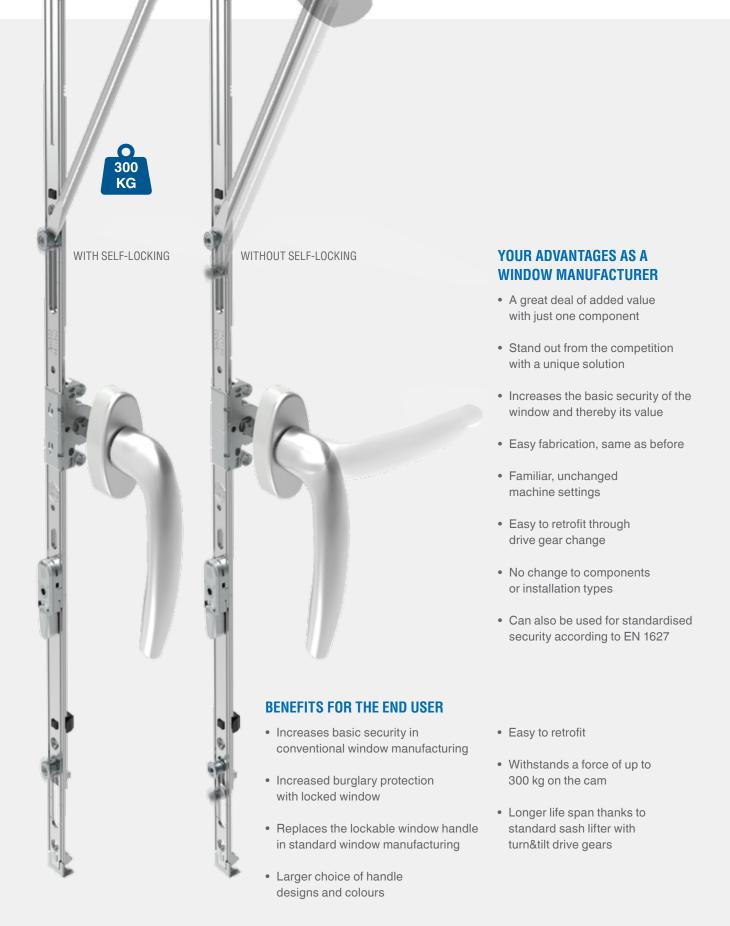

## **TECHNICAL APPLICATION RANGE**

- For MULTI-MATIC i.S. hardware range
- For turn-only and turn&tilt windows
- Flexible shape: for rectangular, pitched and half round units
- Range of materials: for timber, timber/aluminium, PVC, PVC/aluminium and aluminium systems with 16 mm fitting groove
- For profile systems with 4 or 12 mm air gap
- For systems with 9 or 13 mm offset of the hardware axis
- For fixed and variable handle positions
- For 15 mm backset (BS)
- S.R.H. 431 2,450 mm