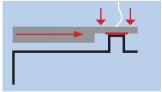

### Installation of the dry reed contact strikers

- The dry reed contacts are installed concealed in the window's rebate area.
- Upon making contact with

Contactor position for "fittings locked"

the magnetic roller cam, they report as to whether the window is open or closed.

Contactor position for "fittings unlocked"