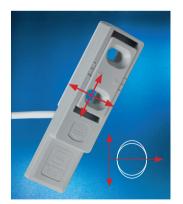

ble for use in special windows
- Ideal for use in conjunction with mechanical security measures
- Suitable for data bus use in central building control systems
- Adjustable in all four directions by means of slot and carriage
- **NEW** in accordance with EN 50131-2-6 Grade 2 (opening monitoring standard)
- VdS approved, Grade B/C\* (German association of property insurers)
- Fits all conventional PVC profiles with additional injection-moulded packers



## Dry reed contact for central heating control



- The heating monitoring system informs the heating thermostat directly as to whether the window is open or closed.
- As a result the heating thermostat automaticallys controls the heating output.
- The integrated frost protection control prevents the heating output from dropping too low.



Adjustable in all directions

### Installation of the dry reed contact strikers

- The dry reed contacts are installed concealed in the window's rebate area.
- Upon making contact with



Contactor position for "fittings locked"

the magnetic roller cam, they report as to whether the window is open or closed.



Contactor position for "fittings unlocked"

### MAYER & CO BESCHLÄGE GMBH

ALPENSTRASSE 173 A-5020 SALZBURG TEL +43 (0)662 6196-0 FAX +43 (0)662 6196-1449 maco@maco.at www.maco.at

#### MACO DOOR & WINDOW HARDWARE (U.K.) LTD

CASTLE ROAD
EUROLINK IND CENTRE
SITTINGBOURNE, KENT
TEL +44 (0)1795 433900
FAX +44 (0)1795 433902
enquiry@macouk.net
www.macouk.net