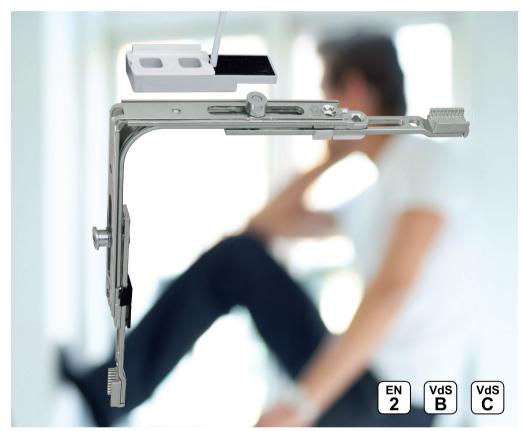

## Electronic contacts for security

MACO TRONIC E-LOCKING SYSTEMS

> LOCKING MONITORING

Corner drive with dry reed contact for locking monitoring

# Locking monitoring AS alarm system

\*VdS-approvals: VdS Grade C, locking monitoring

VdS Grade B, opening monitoring

VdS Grade B, combined opening and locking monitoring

#### **Environmental protection:**

VdS environmental grade III, in accordance with the directive for burglar alarm systems VdS 2110, EN 50131-2-6 Dry reed contact strikers with cable in conjunction with magnetic roller cams trigger the alarm monitoring system:

- · Numerous different versions and fittings solutions
- Also suitable for use in special windows
- Ideal for use in conjunction with mechanical security measures
- Suitable for data bus use in central building control systems
- Adjustable in all four directions by means of slot and carriage
- **NEW** in accordance with EN 50131-2-6 Grade 2 (opening monitoring standard)
- VdS approved, Grade B/C\* (German association of property insurers)
- Fits all conventional PVC profiles with additional injection-moulded packers

Adjustable in all directions