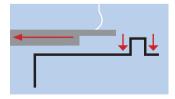

### Installation of the dry reed contact strikers

- The dry reed contacts are installed concealed in the window's rebate area.
- Upon making contact with

Contactor position for "fittings locked"

the magnetic roller cam, they report as to whether the window is open or closed.

Contactor position for "fittings unlocked"