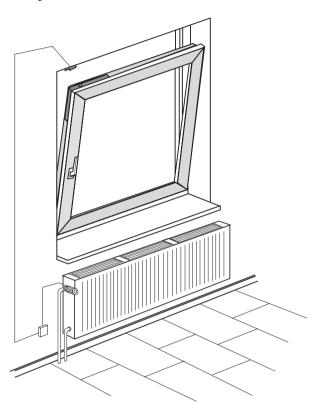

## Dry reed contact for central heating control

- The heating monitoring system informs the heating thermostat directly as to whether the window is open or closed.
- As a result the heating thermostat automaticallys controls the heating output.
- The integrated frost protection control prevents the heating output from dropping too low.

### Installation of the dry reed contact strikers

- The dry reed contacts are installed concealed in the window's rebate area.
- Upon making contact with

Contactor position for "fittings locked"

the magnetic roller cam, they report as to whether the window is open or closed.

Contactor position for "fittings unlocked"