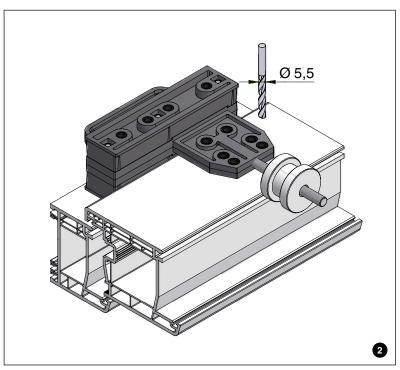

#### Installation instructions PRO-DOOR flag hinge T120 PVC with rebate edge fixing