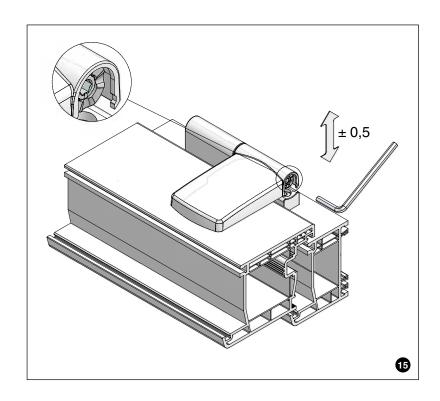

#### Quick mounting - easy adjustment

- The bearing bush is made out of a special type of plastic with extremely high resistance to creep pressure. This prevents door sag.
- The patented spindle pin ball bearing is integrated into the bearing bush. This prevents door sag.
- 120 kg door sash load capacity according to DIN EN 1935
- Rebate step height from 16 25 mm
- One drill size for all holes
- Large adjustment ranges:
  - laterally adjustment± 4.5 mm
  - contact pressure ± 1.8 mm
  - height adjustment: + 5 / 1 mm
- Also available without rebate edge fixing

#### Installation instructions PRO-DOOR flag hinge T120 PVC with rebate edge fixing