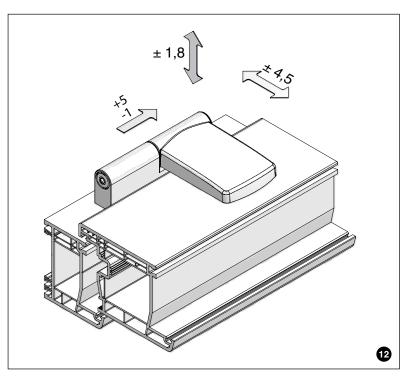

#### Quick mounting - easy adjustment

- The bearing bush is made out of a special type of plastic with extremely high resistance to creep pressure. This prevents door sag.
- The patented spindle pin ball bearing is integrated into the bearing bush. This prevents door sag.
- 120 kg door sash load capacity according to DIN EN 1935
- Rebate step height from 16 25 mm
- One drill size for all holes
- Large adjustment ranges:
  - laterally adjustment± 4.5 mm
  - contact pressure ± 1.8 mm
  - height adjustment: + 5 / 1 mm
- Also available without rebate edge fixing