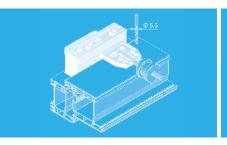

#### Installation instructions PRO-DOOR flag hinge T120 PVC with rebate edge fixing