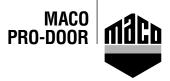

#### Quick mounting - easy adjustment

- The bearing bush is made out of a special type of plastic with extremely high resistance to creep pressure. This prevents door sag.
- The patented spindle pin ball bearing is integrated into the bearing bush. This prevents door sag.
- 120 kg door sash load capacity according to DIN EN 1935
- Rebate step height from 16 25 mm
- One drill size for all holes
- Large adjustment ranges:
  - laterally adjustment± 4.5 mm
  - contact pressure ± 1.8 mm
  - height adjustment: + 5 / 1 mm
- Also available without rebate edge fixing

#### Installation instructions PRO-DOOR flag hinge T120 PVC with rebate edge fixing