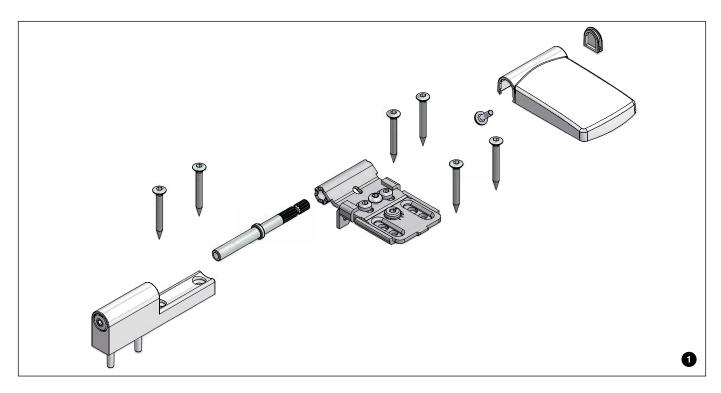

#### Installation instructions PRO-DOOR flag hinge T120 PVC with rebate edge fixing