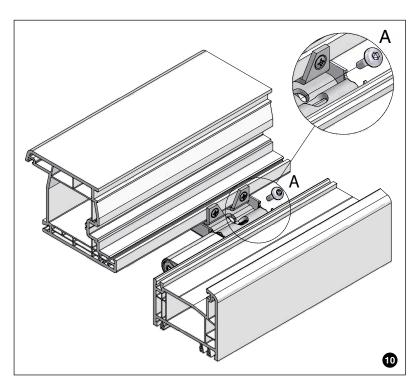

#### Installation instructions PRO-DOOR flag hinge T120 PVC with rebate edge fixing