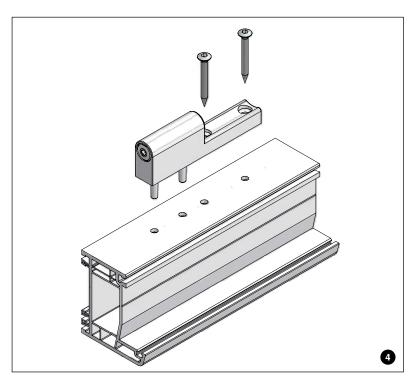

#### Installation instructions PRO-DOOR flag hinge T120 PVC with rebate edge fixing