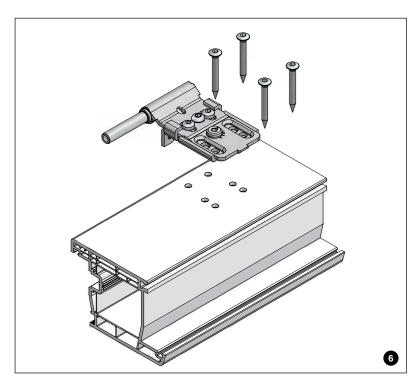

#### Installation instructions PRO-DOOR flag hinge T120 PVC with rebate edge fixing