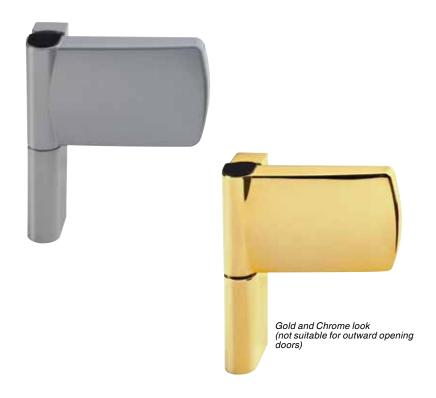

#### MACO PRO-DOOR DOOR HINGES

#### Quick mounting - easy adjustment

- The bearing bush is made out of a special type of plastic with extremely high resistance to creep pressure. This prevents door sag.
- The patented spindle pin ball bearing is integrated into the bearing bush. This prevents door sag.
- 120 kg door sash load capacity according to DIN EN 1935
- Rebate step height from 16 25 mm
- One drill size for all holes
- Large adjustment ranges:
  - laterally adjustment± 4.5 mm
  - contact pressure ± 1.8 mm
  - height adjustment: + 5 / 1 mm
- Also available without rebate edge fixing