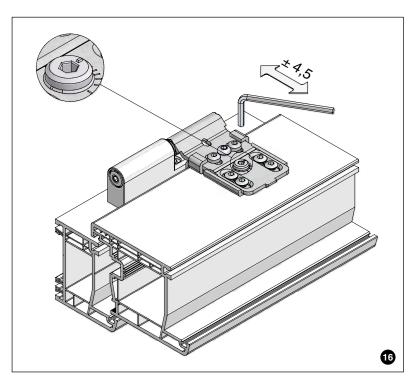

#### Quick mounting - easy adjustment

- The bearing bush is made out of a special type of plastic with extremely high resistance to creep pressure. This prevents door sag.
- The patented spindle pin ball bearing is integrated into the bearing bush. This prevents door sag.
- 120 kg door sash load capacity according to DIN EN 1935
- Rebate step height from 16 25 mm
- One drill size for all holes
- Large adjustment ranges:
  - laterally adjustment± 4.5 mm
  - contact pressure ± 1.8 mm
  - height adjustment: + 5 / 1 mm
- Also available without rebate edge fixing

#### Installation instructions PRO-DOOR flag hinge T120 PVC with rebate edge fixing