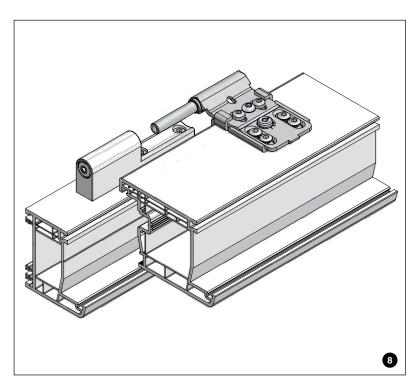

#### Installation instructions PRO-DOOR flag hinge T120 PVC with rebate edge fixing