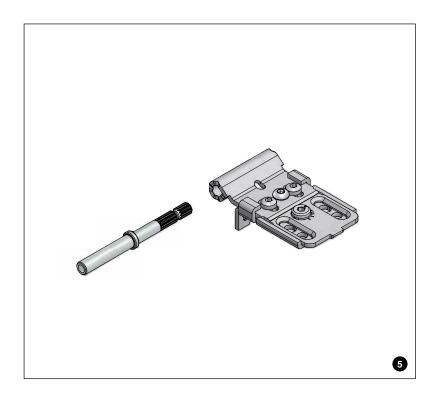

#### Installation instructions PRO-DOOR flag hinge T120 PVC with rebate edge fixing