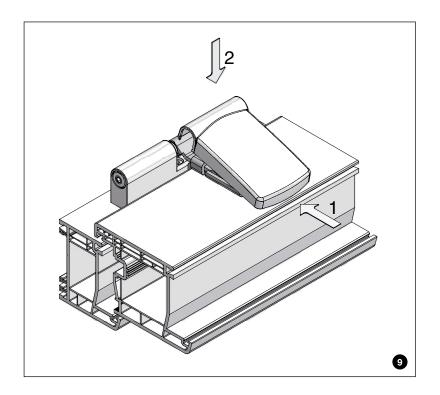

#### Installation instructions PRO-DOOR flag hinge T120 PVC with rebate edge fixing