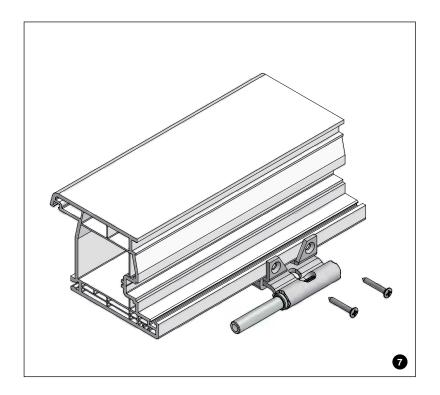

#### Installation instructions PRO-DOOR flag hinge T120 PVC with rebate edge fixing