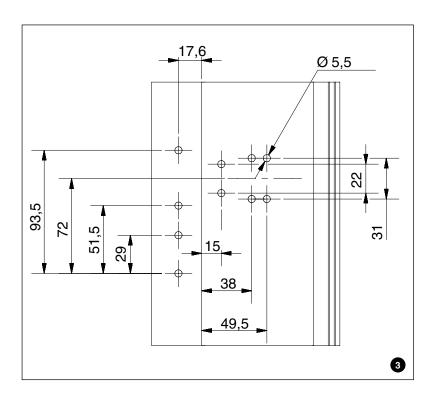

#### Installation instructions PRO-DOOR flag hinge T120 PVC with rebate edge fixing