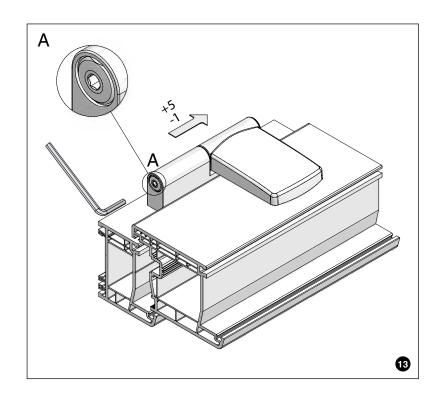

#### Quick mounting - easy adjustment

- The bearing bush is made out of a special type of plastic with extremely high resistance to creep pressure. This prevents door sag.
- The patented spindle pin ball bearing is integrated into the bearing bush. This prevents door sag.
- 120 kg door sash load capacity according to DIN EN 1935
- Rebate step height from 16 25 mm
- One drill size for all holes
- Large adjustment ranges:
  - laterally adjustment± 4.5 mm
  - contact pressure ± 1.8 mm
  - height adjustment: + 5 / 1 mm
- Also available without rebate edge fixing

#### Installation instructions PRO-DOOR flag hinge T120 PVC with rebate edge fixing