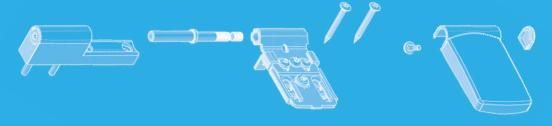

#### Installation instructions PRO-DOOR flag hinge T120 PVC with rebate edge fixing