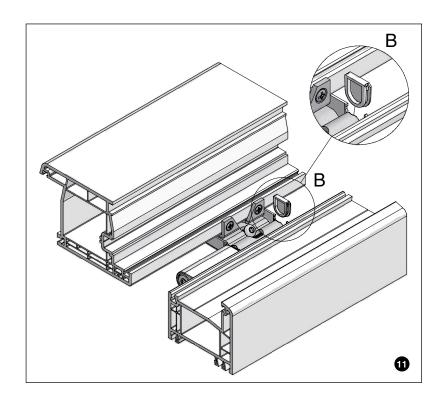

#### Installation instructions PRO-DOOR flag hinge T120 PVC with rebate edge fixing