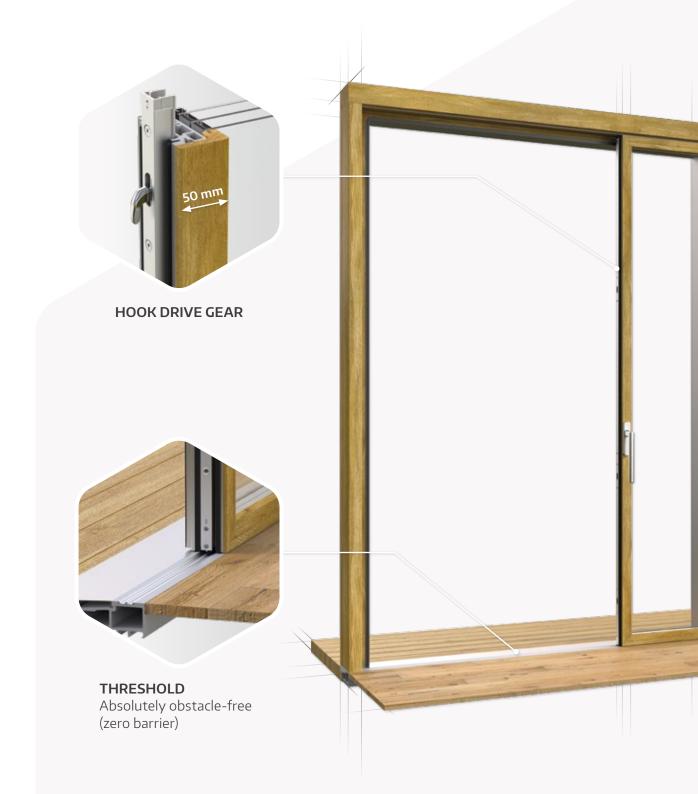

## InfinityView Manual version

We are proudly presenting the InfinityView version with manual control. It has a fibreglass-reinforced plastic core, as well as an ultra-slim frame made of timber on the inside and aluminium on the outside. In addition, the threshold is absolutely obstacle-free. It does not even protrude one millimetre out of the ground, creating obstacle-free use. On top of all of that, its hidden locks also create and unforgettable minimalistic look.

### **Technical data**

> Sash frame width: 50 mm

> Sash height: 1,835 to 2,860 mm

> Sash width: max. 3,385 mm

> Sash weight: up to 300 kg

> Locking mechanism: hook drive gear

• Gear size: 4 and 5

> Backset: 27.5 mm