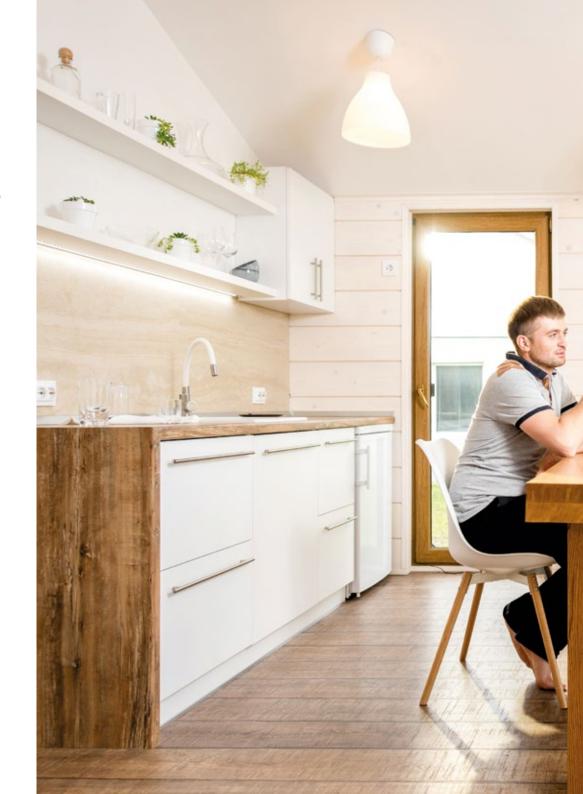

# **InfinityView**Move your limits

InfinityView pushes limits and sets new boundaries. Extend your product portfolio with the innovative lift and slide system from MACO. The sash frame is only 50 mm wide, consisting of timber on the inside and aluminium on the outside, while still preserving flawless static properties, thanks to its fibreglass-reinforced plastic core. InfinityView gives you unprecedented design freedom. Your customers will enjoy an even more naturally lit room, along with a limitless view over the horizon.

That's not all! Our revolutionary modular system is at the forefront of innovation, with its conveniently modular features too. True barrier free access and motorisation create a stylishly comfortable, yet functional experience. Plus, InfinityView is suitable for passive houses and secure according to Resistance Class 2.

### Convenience

- Yero barrier (certified by the ift Rosenheim institute) made possible with a floor-embedded roller track
- Motorised version makes it easy to move large elements
- Control your motorised InfinityView with a smartphone or with wireless radio signals
- Smart-home ready
- > Suitable for passive houses (U-value ≤ 0.8)