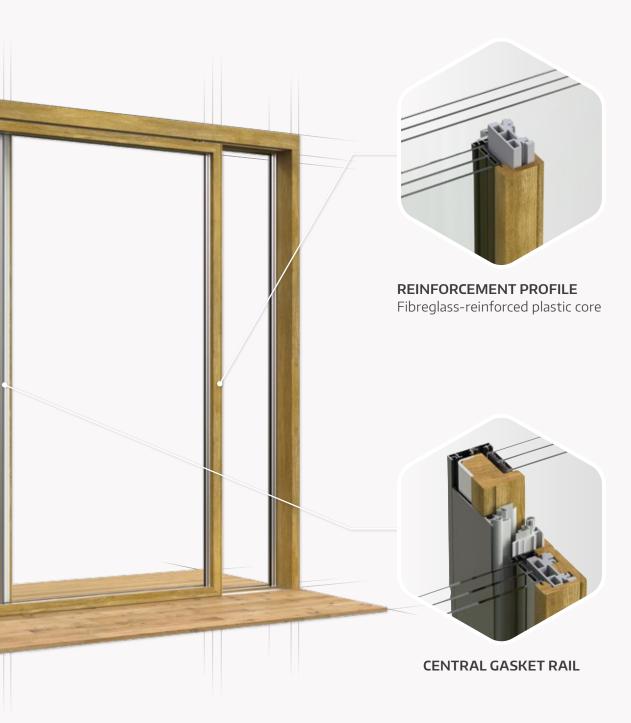

# **InfinityView**Move your limits

InfinityView pushes limits and sets new boundaries. Extend your product portfolio with the innovative lift and slide system from MACO. The sash frame is only 50 mm wide, consisting of timber on the inside and aluminium on the outside, while still preserving flawless static properties, thanks to its fibreglass-reinforced plastic core. InfinityView gives you unprecedented design freedom. Your customers will enjoy an even more naturally lit room, along with a limitless view over the horizon.

## InfinityView Manual version

We are proudly presenting the InfinityView version with manual control. It has a fibreglass-reinforced plastic core, as well as an ultra-slim frame made of timber on the inside and aluminium on the outside. In addition, the threshold is absolutely obstacle-free. It does not even protrude one millimetre out of the ground, creating obstacle-free use. On top of all of that, its hidden locks also create and unforgettable minimalistic look.

### **Technical data**

> Sash frame width: 50 mm

> Sash height: 1,835 to 2,860 mm

> Sash width: max. 3,385 mm

> Sash weight: up to 300 kg

> Locking mechanism: hook drive gear

• Gear size: 4 and 5

> Backset: 27.5 mm