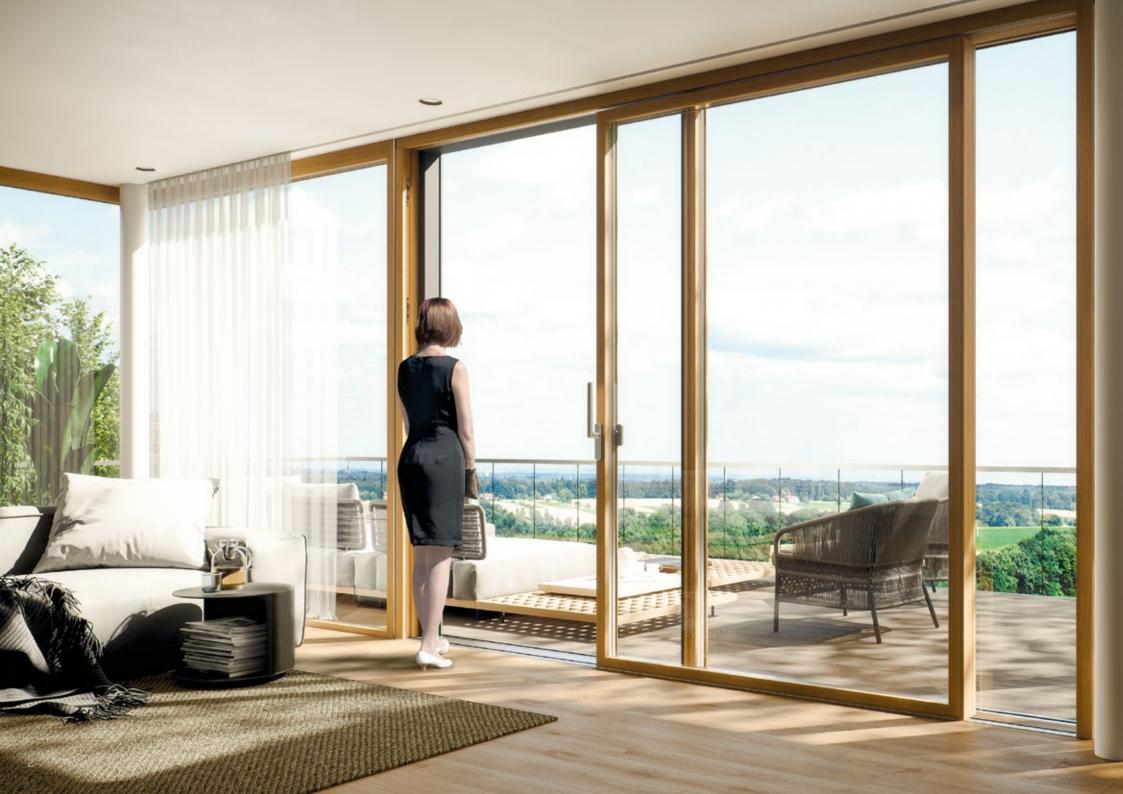

# **InfinityView**Move your limits

InfinityView pushes limits and sets new boundaries. Extend your product portfolio with the innovative lift and slide system from MACO. The sash frame is only 50 mm wide, consisting of timber on the inside and aluminium on the outside, while still preserving flawless static properties, thanks to its fibreglass-reinforced plastic core. InfinityView gives you unprecedented design freedom. Your customers will enjoy an even more naturally lit room, along with a limitless view over the horizon.

### Design

- > Slim frames and large areas of glass flood the room with light and open up a panoramic view
- Nothing blocks the view no visible locks or latches and no annoying edges or corners on the frame
- Wide range of models lets you adapt your product to your customer's home

### Convenience

- Yero barrier (certified by the ift Rosenheim institute) made possible with a floor-embedded roller track
- Motorised version makes it easy to move large elements
- Control your motorised InfinityView with a smartphone or with wireless radio signals
- Smart-home ready
- > Suitable for passive houses (U-value ≤ 0.8)