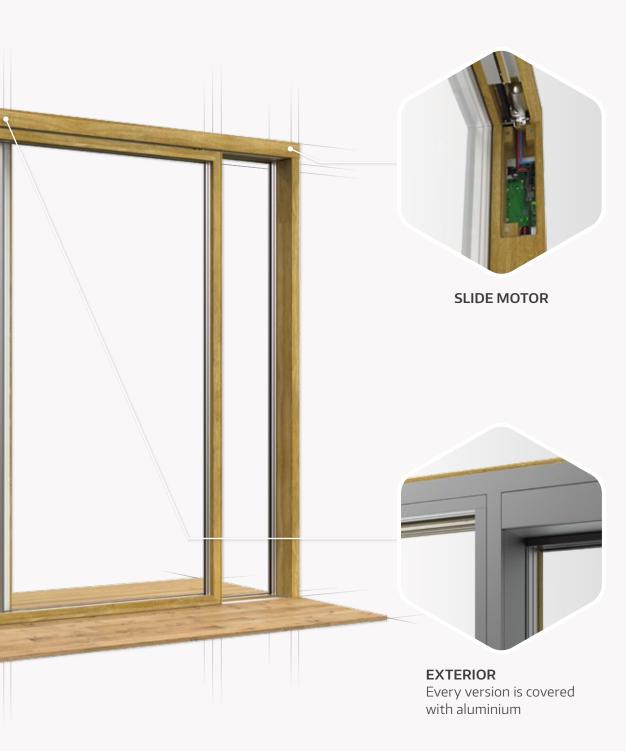

# **InfinityView**Move your limits

InfinityView pushes limits and sets new boundaries. Extend your product portfolio with the innovative lift and slide system from MACO. The sash frame is only 50 mm wide, consisting of timber on the inside and aluminium on the outside, while still preserving flawless static properties, thanks to its fibreglass-reinforced plastic core. InfinityView gives you unprecedented design freedom. Your customers will enjoy an even more naturally lit room, along with a limitless view over the horizon.

## InfinityView Manual version

We are proudly presenting the InfinityView version with manual control. It has a fibreglass-reinforced plastic core, as well as an ultra-slim frame made of timber on the inside and aluminium on the outside. In addition, the threshold is absolutely obstacle-free. It does not even protrude one millimetre out of the ground, creating obstacle-free use. On top of all of that, its hidden locks also create and unforgettable minimalistic look.