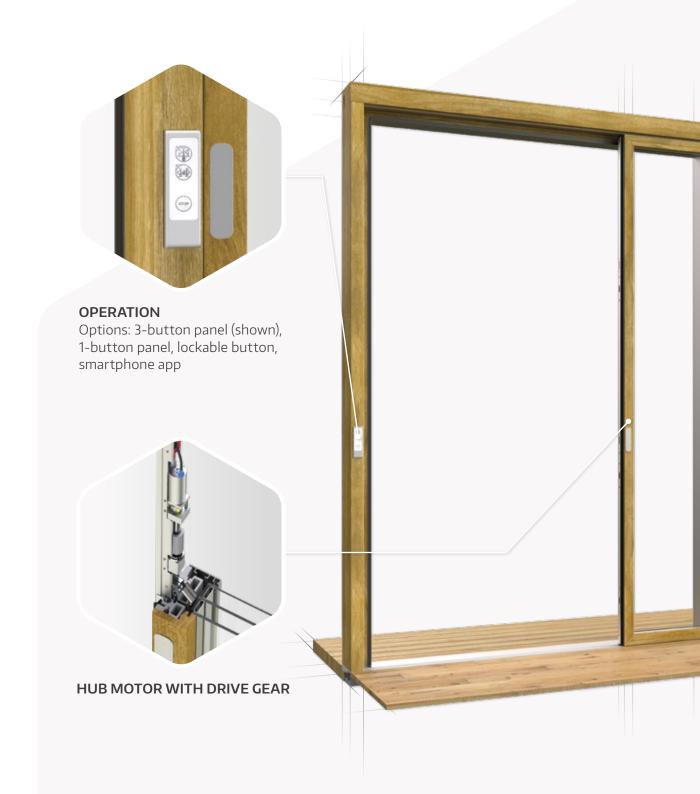

# **InfinityView Motorised version**

Do you have customers who want to move their InfinityView sliding system at the touch of button? No problem! The HS MACO Comfort drive makes this wish a reality. It allows these luxuries to be easy and convenient, while not compromising the design at all. You can still create your elements using our proven MACO standard hardware fittings. The only difference here are the motor-related components.

### Convenience

- Yero barrier (certified by the ift Rosenheim institute) made possible with a floor-embedded roller track
- Motorised version makes it easy to move large elements
- Control your motorised InfinityView with a smartphone or with wireless radio signals
- Smart-home ready
- > Suitable for passive houses (U-value ≤ 0.8)