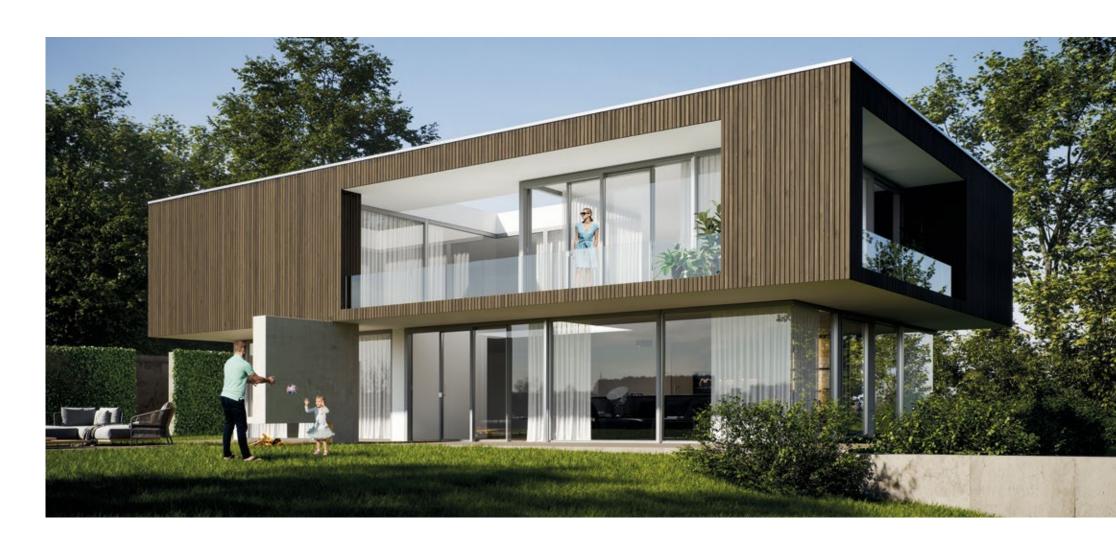

# **InfinityView**Move your limits

InfinityView pushes limits and sets new boundaries. Extend your product portfolio with the innovative lift and slide system from MACO. The sash frame is only 50 mm wide, consisting of timber on the inside and aluminium on the outside, while still preserving flawless static properties, thanks to its fibreglass-reinforced plastic core. InfinityView gives you unprecedented design freedom. Your customers will enjoy an even more naturally lit room, along with a limitless view over the horizon.

That's not all! Our revolutionary modular system is at the forefront of innovation, with its conveniently modular features too. True barrier free access and motorisation create a stylishly comfortable, yet functional experience. Plus, InfinityView is suitable for passive houses and secure according to Resistance Class 2.

# Uniquely beautiful design