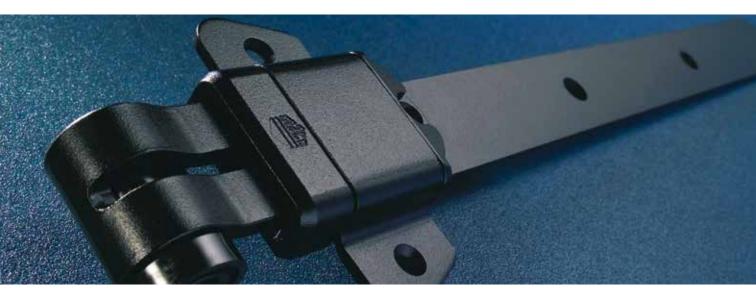

## Outer and inner thickness

The new steel structure delivers the high mechanical resistance of the new hinges, with the special MACO-premium Surface ensuring chemical resistance. It has been designed to protect the hinges from corrosion and climatic influences.

# MACO-premium Surface

- Triple corrosion protection.
- Protects against aggressive environmental effects.
- Dirt and water repellent.
- Environmentally friendly procedure.