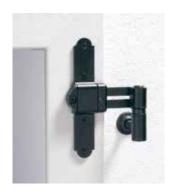

The highlight of this system is the unique combination between stability of the steel and adjustability of the hardware.

An advancement that takes you directly into the future.

New technology that combines power and design

## Adjustable in all directions

- Shutter pins with height adjustment.
- Side adjustment ± 4 mm.
- Adjustable cranking 32-55 mm (for folding shutters).
- Surface mounted frame hinge with stackable shims.