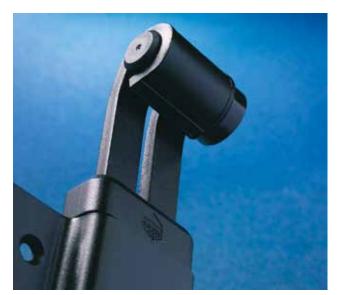

# ... Thanks to surface mounted frame hinge with positioning pin

 The positioning pin of the surface mounted frame hinge requires only a single drilling.

#### A steel core

#### Stable and secure

- Hinge roll in 5 mm steel.
- Long hinge double riveted.
- Hinge loops in 3 mm steel.