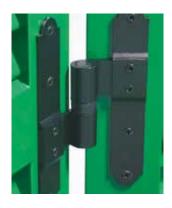

#### A single hinge for different materials

#### We deliver only that which is really needed

The new system delivers increased flexibility.

The screw-on tab has been eliminated, allowing the position of the hinge to be on the profile to be chosen freely.