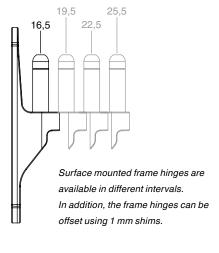

- Fewer different, adjustable single parts.
- Optimisation of storage.
- More combinations.
- Wall mounting and wall covering possible.
- Hinges with adjustable cranking for all folding shutters.

Stackable shims

## Adjustable in all directions

- Shutter pins with height adjustment.
- Side adjustment ± 4 mm.
- Adjustable cranking 32-55 mm (for folding shutters).
- Surface mounted frame hinge with stackable shims.