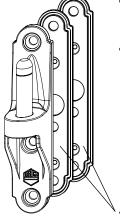

#### A steel core

#### Stable and secure

- Hinge roll in 5 mm steel.
- Long hinge double riveted.
- Hinge loops in 3 mm steel.