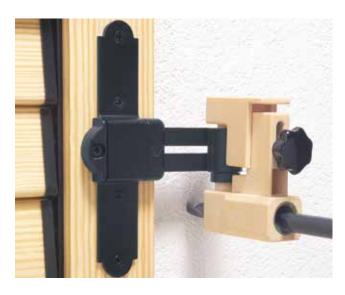

#### ... Thanks to a complete jig selection

- Drilling jigs for hinge, surface mounted frame hinge and centre hinge assembly.
- Drilling jig for shutter pin masonry drilling at 30° and 90°.
- Jigs for drilling of chemical dowels.

# ... Thanks to surface mounted frame hinge with positioning pin

 The positioning pin of the surface mounted frame hinge requires only a single drilling.