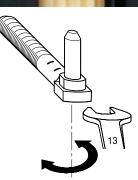

# ... Thanks to surface mounted frame hinge with positioning pin

 The positioning pin of the surface mounted frame hinge requires only a single drilling.