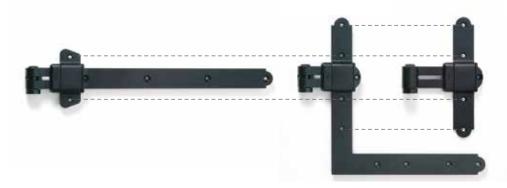

#### A single hinge for different materials

- Fewer different, adjustable single parts.
- Optimisation of storage.
- More combinations.
- Wall mounting and wall covering possible.
- Hinges with adjustable cranking for all folding shutters.

Stackable shims

## Adjustable in all directions

- Shutter pins with height adjustment.
- Side adjustment ± 4 mm.
- Adjustable cranking 32-55 mm (for folding shutters).
- Surface mounted frame hinge with stackable shims.