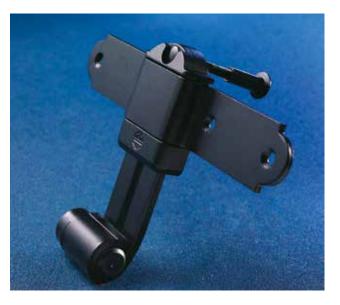

The highlight of this system is the unique combination between stability of the steel and adjustability of the hardware.

An advancement that takes you directly into the future.

New technology that combines power and design

## Adjustable in all directions

- Shutter pins with height adjustment.
- Side adjustment ± 4 mm.
- Adjustable cranking 32-55 mm (for folding shutters).
- Surface mounted frame hinge with stackable shims.

## Outer and inner thickness

The new steel structure delivers the high mechanical resistance of the new hinges, with the special MACO-premium Surface ensuring chemical resistance. It has been designed to protect the hinges from corrosion and climatic influences.