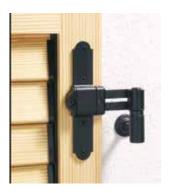

## Adjustable in all directions

- Shutter pins with height adjustment.
- Side adjustment ± 4 mm.
- Adjustable cranking 32-55 mm (for folding shutters).
- Surface mounted frame hinge with stackable shims.

## Outer and inner thickness

The new steel structure delivers the high mechanical resistance of the new hinges, with the special MACO-premium Surface ensuring chemical resistance. It has been designed to protect the hinges from corrosion and climatic influences.