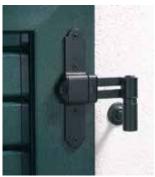

## Adjustable in all directions

- Shutter pins with height adjustment.
- Side adjustment ± 4 mm.
- Adjustable cranking 32-55 mm (for folding shutters).
- Surface mounted frame hinge with stackable shims.

# ... Thanks to surface mounted frame hinge with positioning pin

 The positioning pin of the surface mounted frame hinge requires only a single drilling.