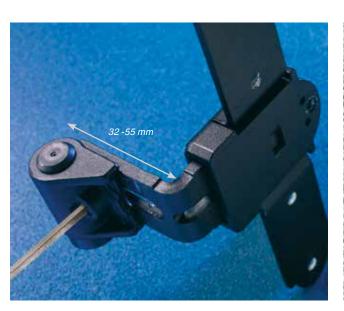

## Adjustable in all directions

- Shutter pins with height adjustment.
- Side adjustment ± 4 mm.
- Adjustable cranking 32-55 mm (for folding shutters).
- Surface mounted frame hinge with stackable shims.