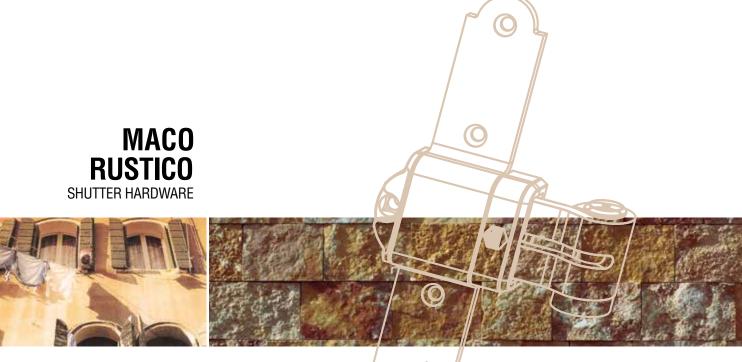

The new MACO RUSTICO line is the logical and natural development of the previous line for wall assembly or wall covering. After years of studies and research, we have found the solution that everyone has been waiting for and which will amaze you with its simplicity.

The highlight of this system is the unique combination between stability of the steel and adjustability of the hardware.

An advancement that takes you directly into the future.

New technology that combines power and design

#### Less is more

#### A single hinge for different materials

#### We deliver only that which is really needed

The new system delivers increased flexibility.

The screw-on tab has been eliminated, allowing the position of the hinge to be on the profile to be chosen freely.