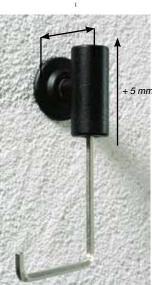

## Adjustable in all directions

- Shutter pins with height adjustment.
- Side adjustment ± 4 mm.
- Adjustable cranking 32-55 mm (for folding shutters).
- Surface mounted frame hinge with stackable shims.