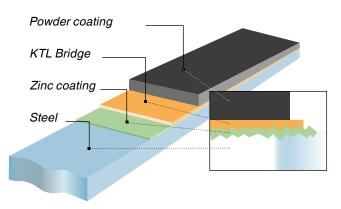

# MACO-premium Surface structure

 KTL coating fills all unevenness and prevents cavities.