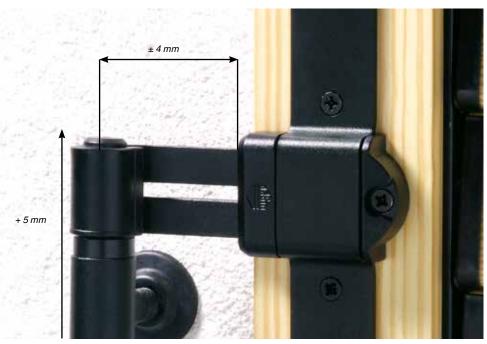

## Adjustable in all directions

- Shutter pins with height adjustment.
- Side adjustment ± 4 mm.
- Adjustable cranking 32-55 mm (for folding shutters).
- Surface mounted frame hinge with stackable shims.