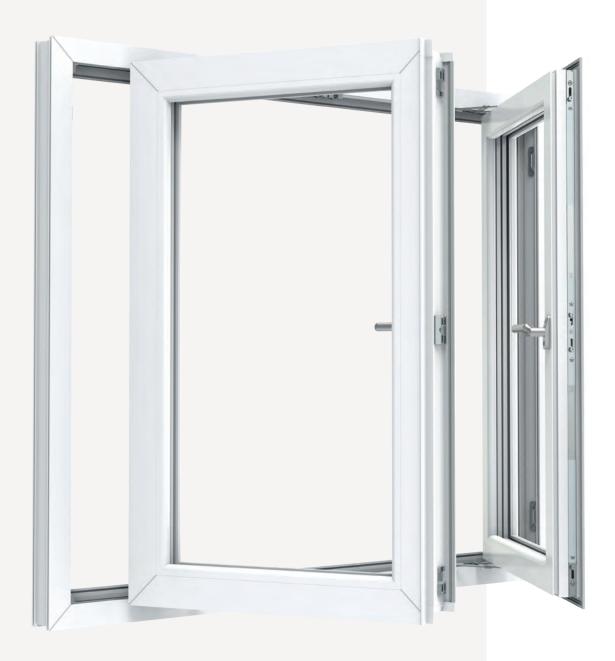

# **Your Way**

The unique adaptability of the MKV allows multiple window styles to be created. From **french casement to side hung**, **top hung**, **fully reversible** and **REACH** style windows just to highlight a few. The MKV has not only been uniquely designed for multiple window styles but also all three material worlds: PVCu, Aluminium and Timber.

# Out To A World Of Opportunities

The unique and versatile design enables the MKV to be used with **PVCu**, **Aluminium** and **Timber** profiles offering the same core benefits.

With simple and fast fabrication the MKV versatile nature means regardless of window type, material and style, the MKV is the prefect choice for you.