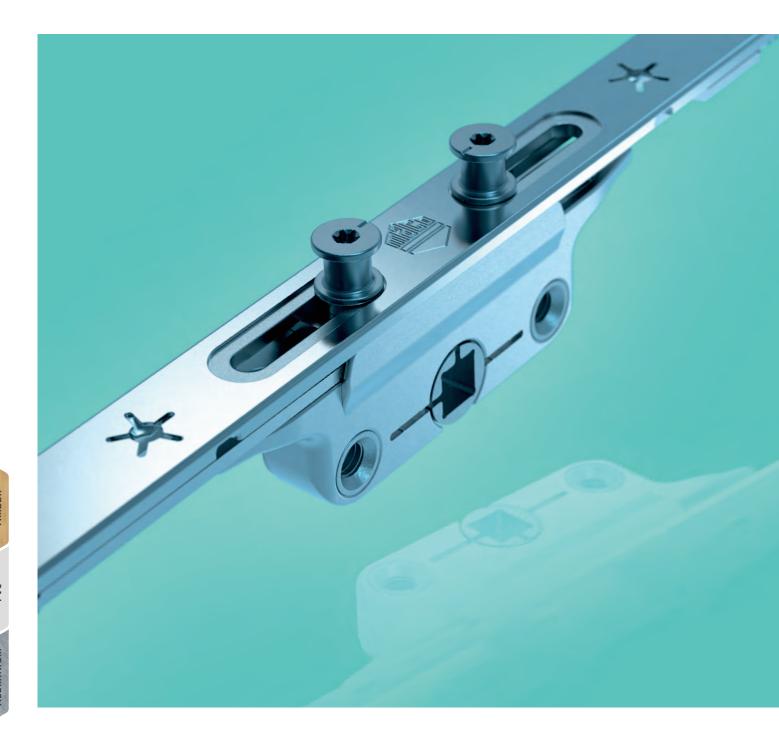

# Telescopic Unique Features

- 1 Adjustable mushroom cams
  - 1. Greater levels of adjustment of ±1 mm.
  - 2. New T15 torx key adjustment, more stable to adjust.
  - 3. Stronger mushroom cam through innovative manufacturing process.
- 2 Smaller designed lockcase
  - 1. Minimises machining time.
  - 2. Achieve maximum sash strength due to a reduction of material removed from the sash.
- Unique design spindle follower
  When the handle is fixed it is designed to twist and still give a smooth operation.
- 4 Lockcase centralisation pins
  Unique central lockcase pin is removed by
  the installation of the handle. The pin also
  holds the spindle within the lockcase to
  assist with the fixing of the handle.
- Slimline lockcase depth
  Reduces the depth of machining
  within the sash.
- One backset size for all profile handle positions (20, 21 and 22mm).

### Easy to adjust shootbolt

New end caps allow for easy shootbolt throw adjustment. Simply remove after the first operation.

### **Security support guides**

Extra support for the shootbolt within the Eurogroove for maximum security performance.

#### Easy fast fit, all screws on one face

Less screws, all on one face removes the need to turn the sash during fabrication.