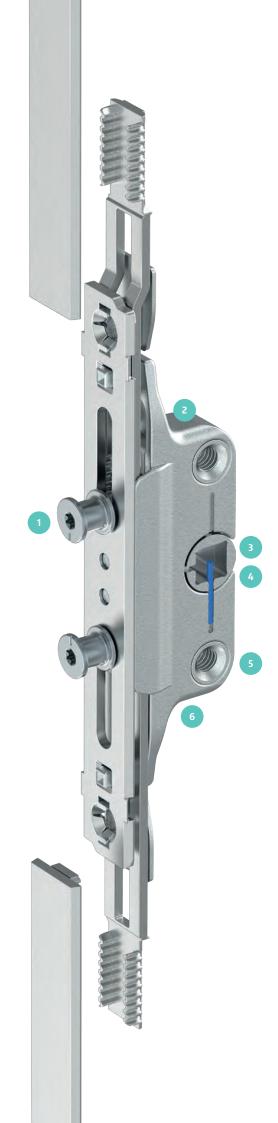

# Telescopic Unique Features

- 1 Adjustable mushroom cams
  - 1. Greater levels of adjustment of ±1 mm.
  - 2. New T15 torx key adjustment, more stable to adjust.
  - 3. Stronger mushroom cam through innovative manufacturing process.
- 2 Smaller designed lockcase
  - 1. Minimises machining time.
  - 2. Achieve maximum sash strength due to a reduction of material removed from the sash.
- Unique design spindle follower
  When the handle is fixed it is designed to twist and still give a smooth operation.
- 4 Lockcase centralisation pins
  Unique central lockcase pin is removed by
  the installation of the handle. The pin also
  holds the spindle within the lockcase to
  assist with the fixing of the handle.
- Slimline lockcase depth
  Reduces the depth of machining
  within the sash.
- One backset size for all profile handle positions (20, 21 and 22mm).

### Easy to adjust shootbolt

New end caps allow for easy shootbolt throw adjustment. Simply remove after the first operation.

### **Security support guides**

Extra support for the shootbolt within the Eurogroove for maximum security performance.

#### Easy fast fit, all screws on one face

Less screws, all on one face removes the need to turn the sash during fabrication.

### Suitable for all Eurogroove styles

Regardless of the Eurogroove depth the MKV is one fit for all.