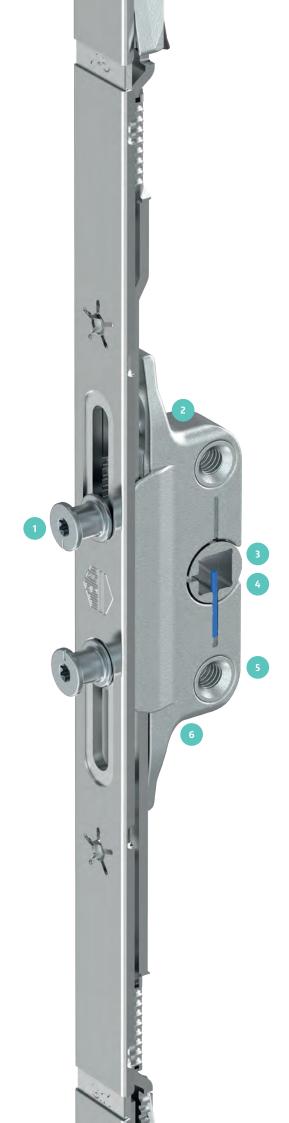

# Telescopic Unique Features

- 1 Adjustable mushroom cams
  - 1. Greater levels of adjustment of ±1 mm.
  - 2. New T15 torx key adjustment, more stable to adjust.
  - 3. Stronger mushroom cam through innovative manufacturing process.
- 2 Smaller designed lockcase
  - 1. Minimises machining time.
  - 2. Achieve maximum sash strength due to a reduction of material removed from the sash.
- Unique design spindle follower
  When the handle is fixed it is designed to twist and still give a smooth operation.
- 4 Lockcase centralisation pins
  Unique central lockcase pin is removed by
  the installation of the handle. The pin also
  holds the spindle within the lockcase to
  assist with the fixing of the handle.
- Slimline lockcase depth
  Reduces the depth of machining
  within the sash.
- One backset size for all profile handle positions (20, 21 and 22mm).