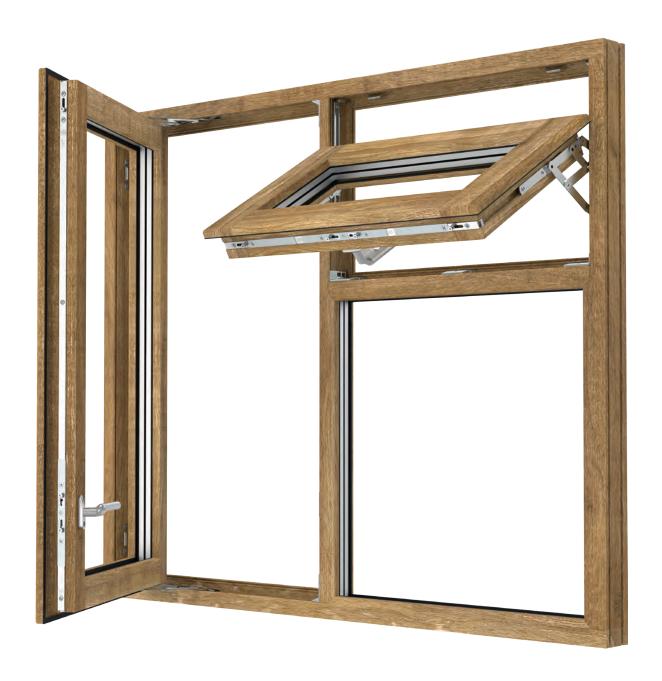

# **Your Way**

The unique adaptability of the MKV allows multiple window styles to be created. From **french casement to side hung**, **top hung**, **fully reversible** and **REACH** style windows just to highlight a few. The MKV has not only been uniquely designed for multiple window styles but also all three material worlds: PVCu, Aluminium and Timber.

# Out To A World Of Opportunities

The unique and versatile design enables the MKV to be used with **PVCu**, **Aluminium** and **Timber** profiles offering the same core benefits.

With simple and fast fabrication the MKV versatile nature means regardless of window type, material and style, the MKV is the prefect choice for you.