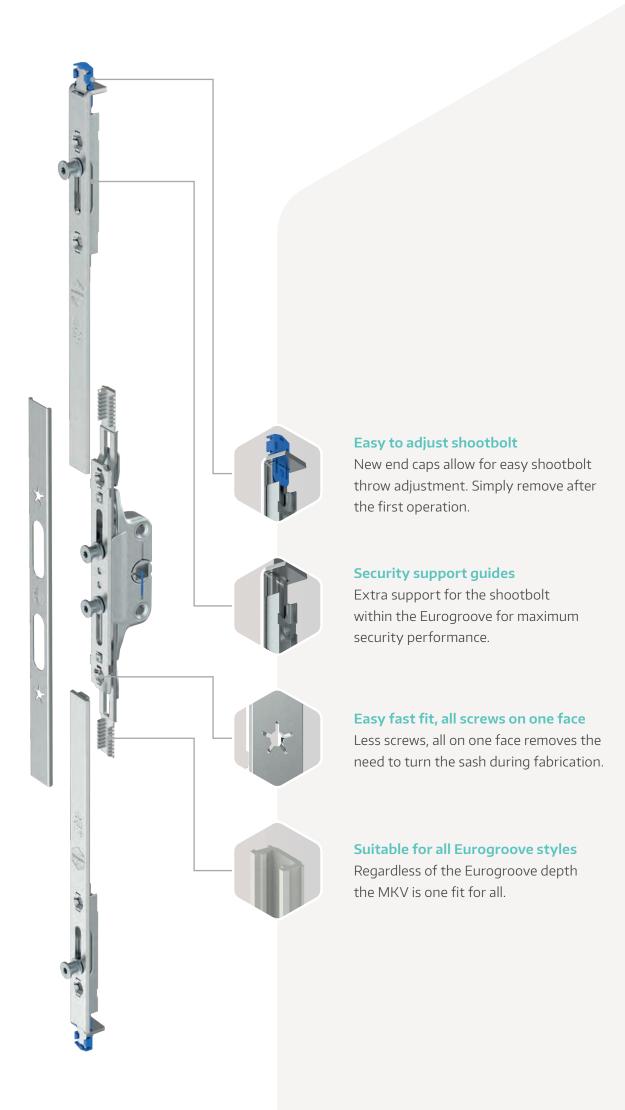

### Easy to adjust shootbolt

New end caps allow for easy shootbolt throw adjustment. Simply remove after the first operation.

### **Security support guides**

Extra support for the shootbolt within the Eurogroove for maximum security performance.

#### Easy fast fit, all screws on one face

Less screws, all on one face removes the need to turn the sash during fabrication.

### Suitable for all Eurogroove styles

Regardless of the Eurogroove depth the MKV is one fit for all.