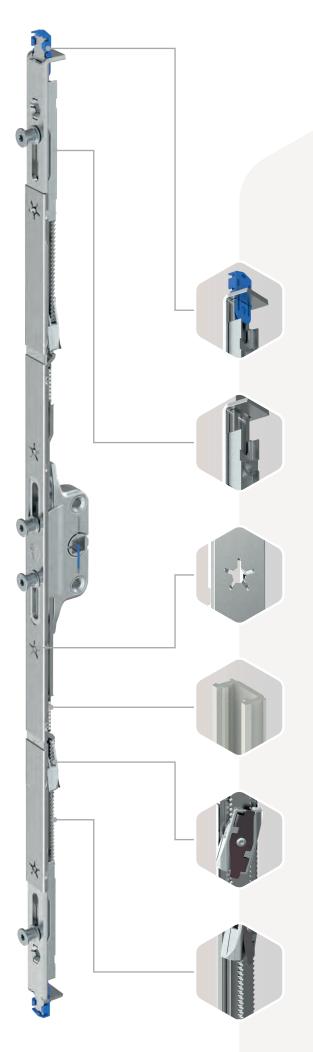

# Telescopic Unique Features

- 1 Adjustable mushroom cams
  - 1. Greater levels of adjustment of ±1 mm.
  - 2. New T15 torx key adjustment, more stable to adjust.
  - 3. Stronger mushroom cam through innovative manufacturing process.
- 2 Smaller designed lockcase
  - 1. Minimises machining time.
  - 2. Achieve maximum sash strength due to a reduction of material removed from the sash.
- Unique design spindle follower
  When the handle is fixed it is designed to twist and still give a smooth operation.
- 4 Lockcase centralisation pins
  Unique central lockcase pin is removed by
  the installation of the handle. The pin also
  holds the spindle within the lockcase to
  assist with the fixing of the handle.
- Slimline lockcase depth
  Reduces the depth of machining
  within the sash.
- One backset size for all profile handle positions (20, 21 and 22mm).

### Easy to adjust shootbolt

New end caps allow for easy shootbolt throw adjustment. Simply remove after the first operation.

### **Security support guides**

Extra support for the shootbolt within the Eurogroove for maximum security performance.

#### Easy fast fit, all screws on one face

Less screws, all on one face removes the need to turn the sash during fabrication.

### Suitable for all Eurogroove styles

Regardless of the Eurogroove depth the MKV is one fit for all.

#### **Eurogroove twist lock**

- Unique twist feature enables simple size setting.
- 2. Ensures simple to operate & low friction operation of the MKV telescopic shootbolt.

#### Telescopic design

Ensures a fast, crop free production on a large range of windows.