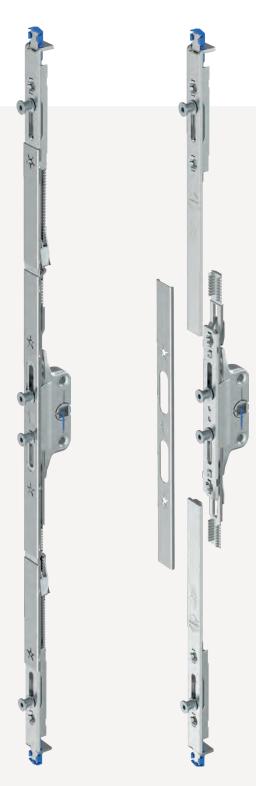

#### **MKV Telescopic**

Is the ideal solution for high volume window production. The unique design enables the MKV to simply be removed from the packaging before extending to size and inserting into the Eurogroove. The MKV makes fabrication a fast, trouble free assembly process.

## **MKV Croppable**

Gives all of the security benefits of the telescopic version, whilst giving an increased flexibility to the style of windows that are being manufactured. As well as a central handle position, MKV croppable is ideal for windows that are required to meet with the disability discrimination act (DDA) standards through the REACH extension. Centre locks can be installed for tall top hung windows.